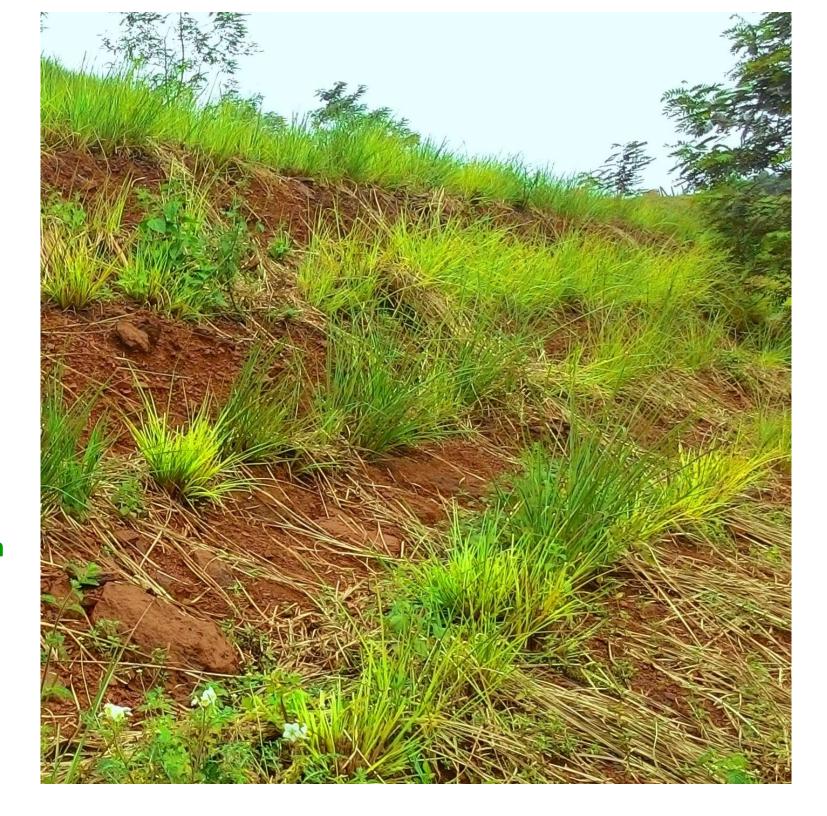

## Vetiver Grass Ecosystem Service Model

by Umesh C. Lavania, INSA Senior Scientist, CSIR-NBRI, Lucknow, India

**Vetiver** plantations at the iron ore overburden soil dump site: Clone **FORAGIKA** help facilitates rehabilitation of such dump sites

## Vetiver Grass Environmental Model for Rehabilitation of Iron Over-Burden Soil:. An Ecosystem Service Approach.