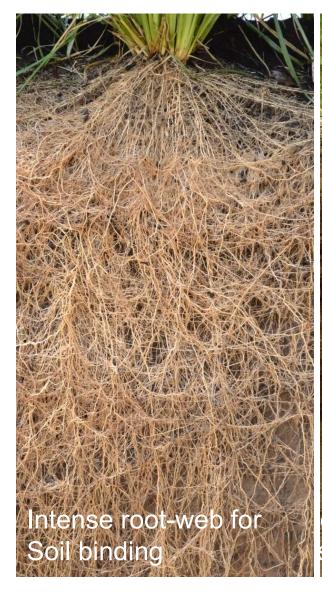

## Vetiver Grass Ecosystem Service Model

by Umesh C. Lavania, INSA Senior Scientist, CSIR-NBRI, Lucknow, India

**Vetiver** plantations at the iron ore overburden soil dump site: Clone **FORAGIKA** help facilitates rehabilitation of such dump sites