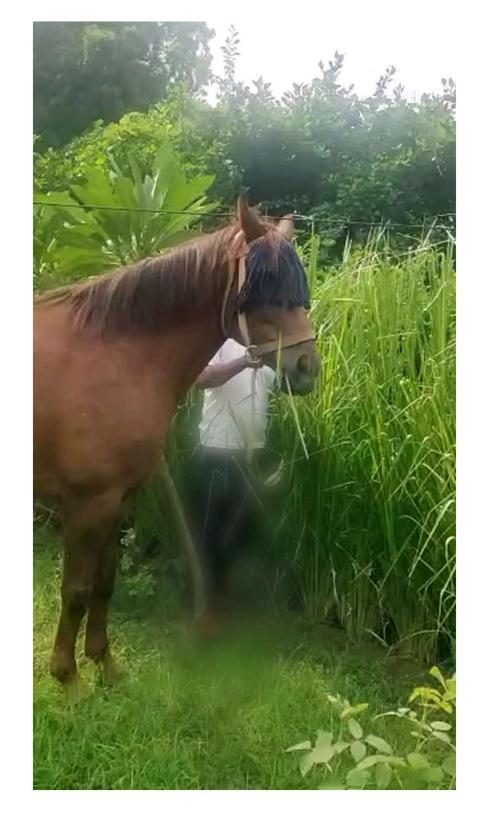

## Vetiver Grass Ecosystem Service Model

by Umesh C. Lavania, INSA Senior Scientist, CSIR-NBRI, Lucknow, India

**Vetiver** plantations at the iron ore overburden soil dump site: Clone **FORAGIKA** help facilitates rehabilitation of such dump sites