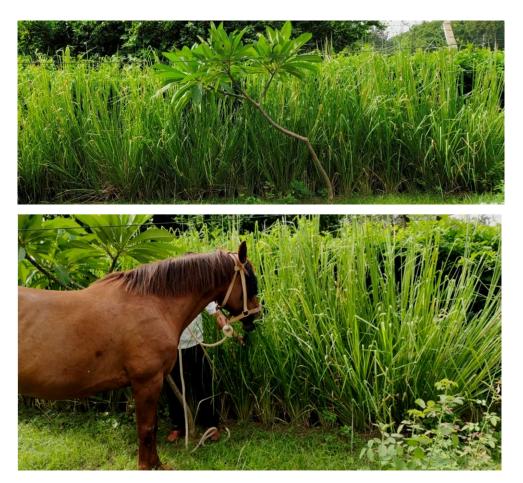

## Vetiver Grass Ecosystem Service Model

by Umesh C. Lavania, INSA Senior Scientist, CSIR-NBRI, Lucknow, India

**Vetiver** plantations at the iron ore overburden soil dump site: Clone **FORAGIKA** help facilitates rehabilitation of such dump sites