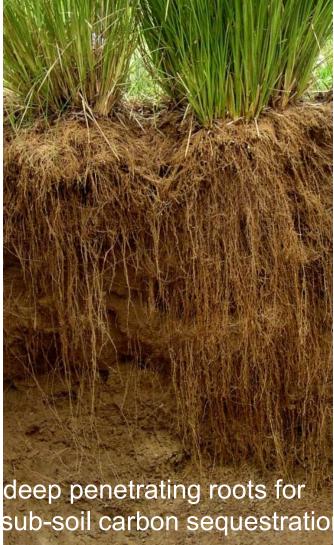

## Vetiver Grass Ecosystem Service Model

by Umesh C. Lavania, INSA Senior Scientist, CSIR-NBRI, Lucknow, India

**Vetiver** plantations at the iron ore overburden soil dump site: Clone **FORAGIKA** help facilitates rehabilitation of such dump sites