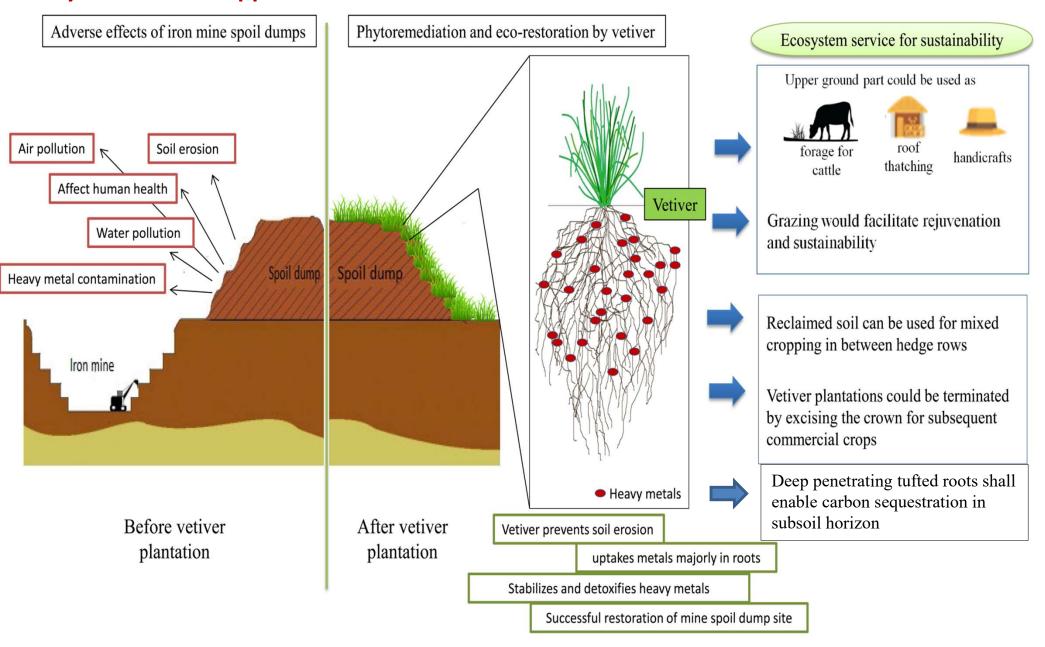

## Vetiver Grass Ecosystem Service Model

by Umesh C. Lavania, INSA Senior Scientist, CSIR-NBRI, Lucknow, India

**Vetiver** plantations at the iron ore overburden soil dump site: Clone **FORAGIKA** help facilitates rehabilitation of such dump sites

## Vetiver Grass Environmental Model for Rehabilitation of Iron Over-Burden Soil:. An Ecosystem Service Approach.