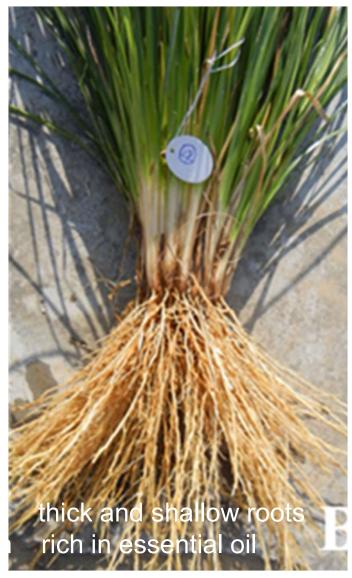

## Vetiver Grass Ecosystem Service Model

by Umesh C. Lavania, INSA Senior Scientist, CSIR-NBRI, Lucknow, India

**Vetiver** plantations at the iron ore overburden soil dump site: Clone **FORAGIKA** help facilitates rehabilitation of such dump sites