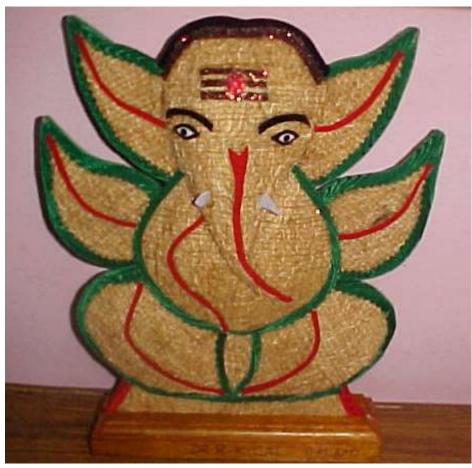

## Vetiver Grass Ecosystem Service Model

by Umesh C. Lavania, INSA Senior Scientist, CSIR-NBRI, Lucknow, India

**Vetiver** plantations at the iron ore overburden soil dump site: Clone **FORAGIKA** help facilitates rehabilitation of such dump sites